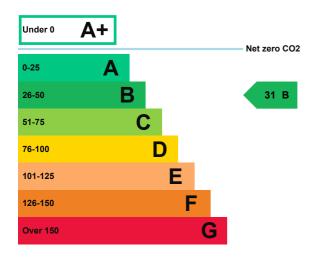

## **Energy rating and score**

This property's current energy rating is B.

Properties get a rating from A+ (best) to G (worst) and a score.

The better the rating and score, the lower your property's carbon emissions are likely to be.