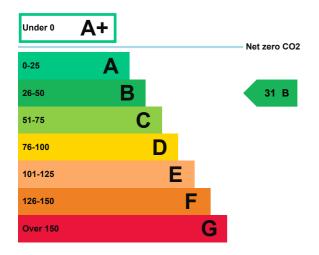

### **Energy rating and score**

This property's current energy rating is B.

Properties get a rating from A+ (best) to G (worst) and a score.

The better the rating and score, the lower your property's carbon emissions are likely to be.