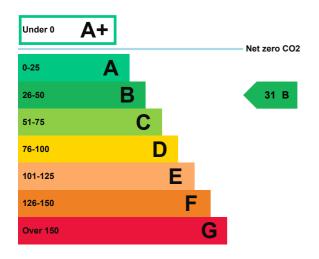

### **Energy rating and score**

This property's current energy rating is B.

Properties get a rating from A+ (best) to G (worst) and a score.

The better the rating and score, the lower your property's carbon emissions are likely to be.